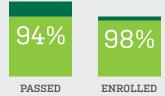

## UAB student success

Move on to a US degree program after successfully competing your UAB Pathway program. In 2020-21, 94% of students successfully completed the Pathway program and qualified for admission as degree-seeking students. Of those students, 98% enrolled at UAB. The University of Alabama at Birmingham's opportunities for world-leading innovation, research and career development are more accessible than ever for undergraduate students from Vietnam, who, in addition to other scholarship opportunities, qualify for a regional scholarship and progression scholarships of up to a combined total of \$22,000.